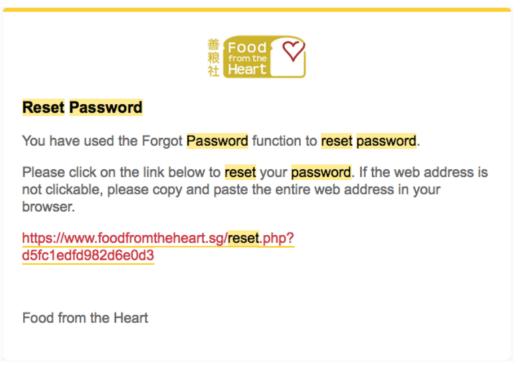

You will then receive an automated email as shown below. Follow the instructions and click the link in the email.

After clicking the link, you will receive another automated email with your new password as shown below.

#### **RESET PASSWORD SUCCESSFUL**

Dear Bryan Tan,

Your password reset is successful.

Your new password is 13BKxgnF

Please use this new password to access your Volunteer Portal account at the URL below:

https://www.foodfromtheheart.sg/vportal/